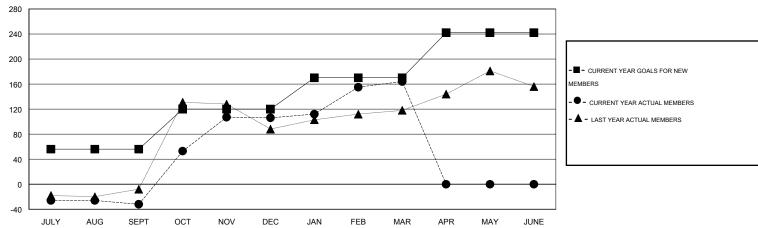

#### GOALS AND ACTUAL MEMBERS CUMULATIVE

| DROPPED CLUBS: 0  DROPPED MEMBERS |        | 33 CLUBS OF 58 ADDED 1 OR MORE NEW MEMBERS | GENDER DISTRIBU<br>MALE<br>FEMALE | TION<br>796 (44.59%)<br>989 (55.41%) |     |
|-----------------------------------|--------|--------------------------------------------|-----------------------------------|--------------------------------------|-----|
| DECEASED CLUB CANCELLED           | 5<br>0 | CLICK HERE FOR HEALTH ASSESSMENT DATA      | FAMILY UNIT MEMBERS               |                                      | 312 |
| OTHER                             | 145    |                                            | HEAD OF HOUSEHOLD                 | 145                                  |     |
| TOTAL                             | 150    |                                            | NON-HEAD OF HOUSEHOLI             | D                                    | 167 |