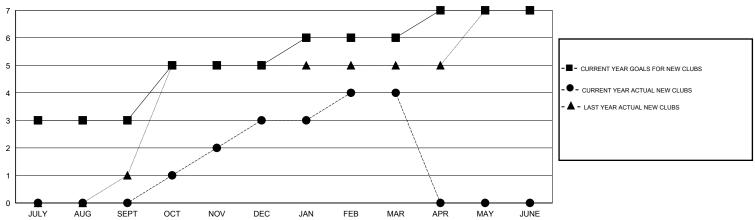

| 3                   | 0                          | 3                           | OCT/NOV/DEC           | 64                 | 189                              | 51                           | 138                         |
| JAN/FEB/MAR   | 1                | 1                   | 0                          | 1                           | JAN/FEB/MAR           | 50                 | 98                               | 40                           | 58                          |
| APR/MAY/JUNE  | 1                | 0                   | 0                          | 0                           | APR/MAY/JUNE          | 72                 | 0                                | 0                            | 0                           |

### GOALS AND ACTUAL NEW CLUBS CUMULATIVE



#### GOALS AND ACTUAL MEMBERS CUMULATIVE



| DROPPED CLUBS: 0  DROPPED MEMBERS |        | 33 CLUBS OF 58 ADDED 1 OR MORE NEW MEMBERS | GENDER DISTRIBU<br>MALE<br>FEMALE | TION<br>796 (44.59%)<br>989 (55.41%) |     |
|-----------------------------------|--------|--------------------------------------------|-----------------------------------|--------------------------------------|-----|
| DECEASED CLUB CANCELLED           | 5<br>0 | CLICK HERE FOR HEALTH ASSESSMENT DATA      | FAMILY UNIT MEMBERS               |                                      | 312 |
| OTHER                             | 145    |                                            | HEAD OF HOUSEHOLD                 | 145                                  |     |
| TOTAL                             | 150    |